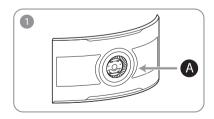

## Attaching the BRACKET WALL

Step 1: Power the Monitor off and remove the power cable from the power socket.

Samsung Odyssey G9 57": S57CG95

- A Attach the BRACKET WALL here
- B BRACKET WALL

Align B with A on the monitor, then tightly fasten with the screws removed from the stand.

Samsung Odyssey Ark 55": S55BG97 | S55CG97

- A Attach the BRACKET WALL here
- **B** BRACKET WALL
- Align **B** with **A** on the monitor, and tightly fasten the screws on **B**.

If there is a problem that does not appear in this guide, or if it cannot be solved through consulting the installation manual, please contact us directly via support@siig.com