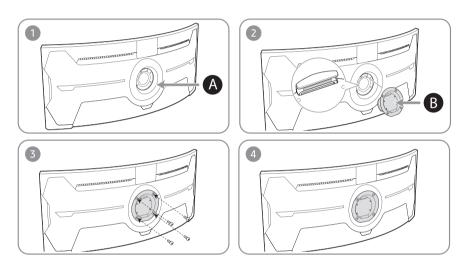

## Attaching the BRACKET WALL

Step 1: Power the Monitor off and remove the power cable from the power socket.

Samsung Odyssey G9 57": S57CG95

- A Attach the BRACKET WALL here
- B BRACKET WALL

Align B with A on the monitor, then tightly fasten with the screws removed from the stand.

Samsung Odyssey Ark 55": S55BG97 | S55CG97

- A Attach the BRACKET WALL here
- **B** BRACKET WALL
- Align **B** with **A** on the monitor, and tightly fasten the screws on **B**.

If there is a problem that does not appear in this guide, or if it cannot be solved through consulting the installation manual, please contact us directly via support@siig.com