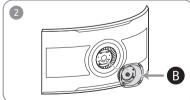

## Attaching the BRACKET WALL

Step 1: Power the Monitor off and remove the power cable from the power socket.

Samsung Odyssey G9 57": S57CG95

- A Attach the BRACKET WALL here
- B BRACKET WALL

Align B with A on the monitor, then tightly fasten with the screws removed from the stand.

Samsung Odyssey Ark 55": S55BG97 | S55CG97

- A Attach the BRACKET WALL here
- **B** BRACKET WALL
- Align **B** with **A** on the monitor, and tightly fasten the screws on **B**.

If there is a problem that does not appear in this guide, or if it cannot be solved through consulting the installation manual, please contact us directly via support@siig.com